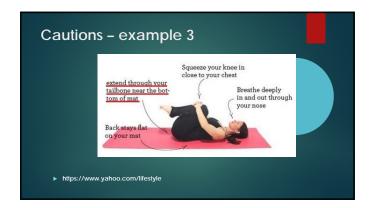

#### The posture idea

- Many people do not contract their muscles when holding postures or during different activities, relying many times on the attachments (ligaments, tendons).
- ➤ The result is injuries of the spine, a weak gait that affects the hip, weak hand grip, even damage to the joint especially the shoulder.
- ▶ The loss of muscle fibers provides less support for the joints.
- ▶ I suggested clients correct posture, contract the muscles, and keep the contraction when performing any activity.
- ▶ The results were great, so the penguin pose was born.