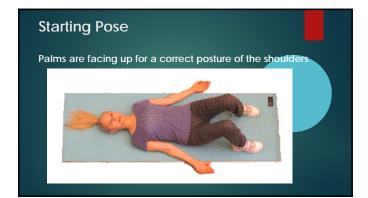

palms facing forward
- ▶ shoulders back and down
- ▶ tuck in the shoulder blades
- ▶ chin in, parallel to the floor
- ▶ engage the core: abdomen, buttocks, pelvic floor
- ▶ look up ahead and smile ⑤



#### The posture idea

- Many people do not contract their muscles when holding postures or during different activities, relying many times on the attachments (ligaments, tendons).
- ➤ The result is injuries of the spine, a weak gait that affects the hip, weak hand grip, even damage to the joint especially the shoulder.
- ▶ The loss of muscle fibers provides less support for the joints.
- ▶ I suggested clients correct posture, contract the muscles, and keep the contraction when performing any activity.
- ▶ The results were great, so the penguin pose was born.





















































## 

#### Whole Person in Healthcare

"...most importantly, we do it by practicing what we preach: practicing our own self care, and creating more expansion and balance in our own minds, bodies, and spirit."

Kelly Clancy, OTR/L, CHT, Holistic OT



#### Conclusions

The Penguin Pose will add a more integrative start to any OT session, making the patient aware of how to hold a correct posture when walking, exercising, and even resting.

Having the spine and joints in correct anatomical posture with the muscles engaged during any activity will have a positive outcome during an occupational therapy session.

The Lung Ventilation will increase the oxygen intake, improving the participation and involvement of the patient in the OI session.



| Thank you! |