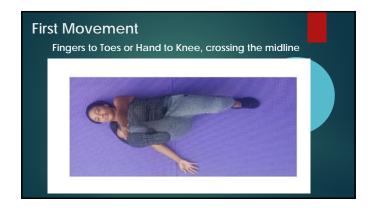

alms facing forward
- ▶ shoulders back and down
- ▶ tuck in the shoulder blades
- ▶ chin in, parallel to the floor
- ▶ engage the core: abdomen, buttocks, pelvic floor
- ▶ look up ahead and smile ⑤



#### The posture idea

- Many people do not contract their muscles when holding postures or during different activities, relying many times on the attachments (ligaments, tendons).
- ➤ The result is injuries of the spine, a weak gait that affects the hip, weak hand grip, even damage to the joint especially the shoulder.
- ▶ The loss of muscle fibers provides less support for the joints.
- ▶ I suggested clients correct posture, contract the muscles, and keep the contraction when performing any activity.
- ▶ The results were great, so the penguin pose was born.





















































## 

#### Whole Person in Healthcare

"...most importantly, we do it by practicing what we preach: practicing our own self care, and creating more expansion and balance in our own minds, bodies, and spirit."

Kelly Clancy, OTR/L, CHT, Holistic OT



#### Conclusions

The Penguin Pose will add a more integrative start to any OT session, making the patient aware of how to hold a correct posture when walking, exercising, and even resting.

Having the spine and joints in correct anatomical posture with the muscles engaged during any activity will have a positive outcome during an occupational therapy session.

The Lung Ventilation will increase the oxygen intake, improving the participation and involvement of the patient in the OI session.



| Thank you! |