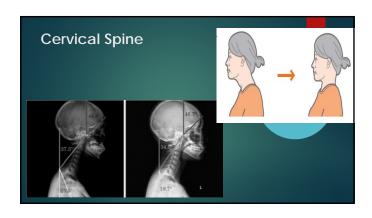

#### The posture idea

- Many people do not contract their muscles when holding postures or during different activities, relying many times on the attachments (ligaments, tendons).
- ➤ The result is injuries of the spine, a weak gait that affects the hip, weak hand grip, even damage to the joint especially the shoulder.
- ▶ The loss of muscle fibers provides less support for the joints.
- ▶ I suggested clients correct posture, contract the muscles, and keep the contraction when performing any activity.
- ▶ The results were great, so the penguin pose was born.