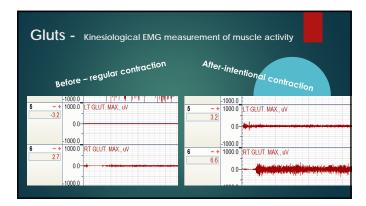

#### The posture idea

- Many people do not contract their muscles when holding postures or during different activities, relying many times on the attachments (ligaments, tendons).
- ➤ The result is injuries of the spine, a weak gait that affects the hip, weak hand grip, even damage to the joint especially the shoulder.
- ▶ The loss of muscle fibers provides less support for the joints.
- ▶ I suggested clients correct posture, contract the muscles, and keep the contraction when performing any activity.
- ▶ The results were great, so the penguin pose was born.