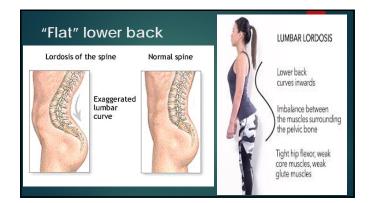

#### The posture idea

- Many people do not contract their muscles when holding postures or during different activities, relying many times on the attachments (ligaments, tendons).
- ➤ The result is injuries of the spine, a weak gait that affects the hip, weak hand grip, even damage to the joint especially the shoulder.
- ▶ The loss of muscle fibers provides less support for the joints.
- ▶ I suggested clients correct posture, contract the muscles, and keep the contraction when performing any activity.
- ▶ The results were great, so the penguin pose was born.