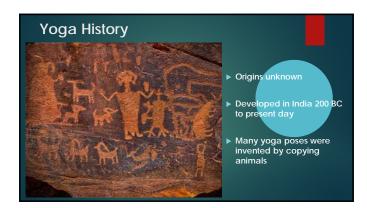

# What is yoga? • Yoga is an ancient Indian knowledge and philosophy. • The word "Yoga" comes from the Sanskrit word "yuj" which means "to unite or integrate".