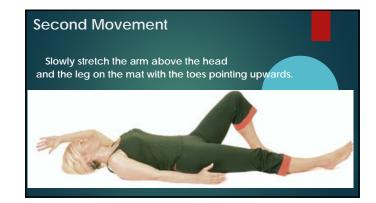

ms facing forward
- ▶ shoulders back and down
- ▶ tuck in the shoulder blades
- ▶ chin in, parallel to the floor
- ▶ engage the core: abdomen, buttocks, pelvic floor
- ▶ look up ahead and smile ⑤



#### The posture idea

- Many people do not contract their muscles when holding postures or during different activities, relying many times on the attachments (ligaments, tendons).
- ➤ The result is injuries of the spine, a weak gait that affects the hip, weak hand grip, even damage to the joint especially the shoulder.
- ▶ The loss of muscle fibers provides less support for the joints.
- ▶ I suggested clients correct posture, contract the muscles, and keep the contraction when performing any activity.
- ▶ The results were great, so the penguin pose was born.





















































## 

#### Whole Person in Healthcare

"...most importantly, we do it by practicing what we preach: practicing our own self care, and creating more expansion and balance in our own minds, bodies, and spirit."

Kelly Clancy, OTR/L, CHT, Holistic OT



#### Conclusions

The Penguin Pose will add a more integrative start to any OT session, making the patient aware of how to hold a correct posture when walking, exercising, and even resting.

Having the spine and joints in correct anatomical posture with the muscles engaged during any activity will have a positive outcome during an occupational therapy session.

The Lung Ventilation will increase the oxygen intake, improving the participation and involvement of the patient in the OI session.



| Thank you! |