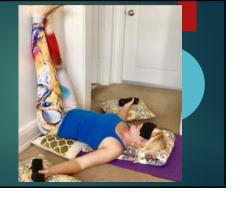

#### Pose 1: Penguin

- ▶ feet hip-width apart, feet aligned with knees
- ▶ knees slightly bent, lower back flat
- ▶ arms straight beside with palms facing forward
- ▶ shoulders back and down
- ▶ tuck in the shoulder blades
- ▶ chin in, parallel to the floor
- ▶ engage the core: abdomen, buttocks, pelvic floor
- ▶ look up ahead and smile ⑤