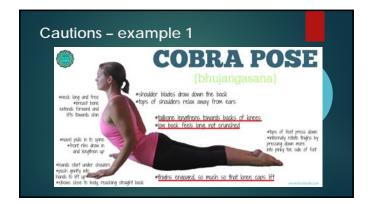

beside with palms facing forward
- ▶ shoulders back and down
- ▶ tuck in the shoulder blades
- ▶ chin in, parallel to the floor
- ▶ engage the core: abdomen, buttocks, pelvic floor
- ▶ look up ahead and smile ⑤



#### The posture idea

- Many people do not contract their muscles when holding postures or during different activities, relying many times on the attachments (ligaments, tendons).
- ➤ The result is injuries of the spine, a weak gait that affects the hip, weak hand grip, even damage to the joint especially the shoulder.
- ▶ The loss of muscle fibers provides less support for the joints.
- ▶ I suggested clients correct posture, contract the muscles, and keep the contraction when performing any activity.
- ▶ The results were great, so the penguin pose was born.





















































## 

#### Whole Person in Healthcare

"...most importantly, we do it by practicing what we preach: practicing our own self care, and creating more expansion and balance in our own minds, bodies, and spirit."

Kelly Clancy, OTR/L, CHT, Holistic OT



#### Conclusions

The Penguin Pose will add a more integrative start to any OT session, making the patient aware of how to hold a correct posture when walking, exercising, and even resting.

Having the spine and joints in correct anatomical posture with the muscles engaged during any activity will have a positive outcome during an occupational therapy session.

The Lung Ventilation will increase the oxygen intake, improving the participation and involvement of the patient in the OI session.



| Thank you! |