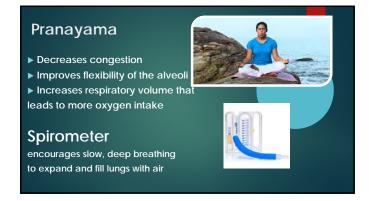

ing forward
- ▶ shoulders back and down
- ▶ tuck in the shoulder blades
- ▶ chin in, parallel to the floor
- ▶ engage the core: abdomen, buttocks, pelvic floor
- ▶ look up ahead and smile ⑤



#### The posture idea

- Many people do not contract their muscles when holding postures or during different activities, relying many times on the attachments (ligaments, tendons).
- ➤ The result is injuries of the spine, a weak gait that affects the hip, weak hand grip, even damage to the joint especially the shoulder.
- ▶ The loss of muscle fibers provides less support for the joints.
- ▶ I suggested clients correct posture, contract the muscles, and keep the contraction when performing any activity.
- ▶ The results were great, so the penguin pose was born.





















































## 

#### Whole Person in Healthcare

"...most importantly, we do it by practicing what we preach: practicing our own self care, and creating more expansion and balance in our own minds, bodies, and spirit."

Kelly Clancy, OTR/L, CHT, Holistic OT



#### Conclusions

The Penguin Pose will add a more integrative start to any OT session, making the patient aware of how to hold a correct posture when walking, exercising, and even resting.

Having the spine and joints in correct anatomical posture with the muscles engaged during any activity will have a positive outcome during an occupational therapy session.

The Lung Ventilation will increase the oxygen intake, improving the participation and involvement of the patient in the OI session.



| Thank you! |