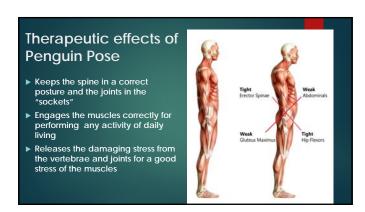

#### Pose 1: Penguin

- ▶ feet hip-width apart, feet aligned with knees
- ▶ knees slightly bent, lower back flat
- ▶ arms straight beside with palms facing forward
- ▶ shoulders back and down
- ▶ tuck in the shoulder blades
- ▶ chin in, parallel to the floor
- ▶ engage the core: abdomen, buttocks, pelvic floor
- ▶ look up ahead and smile ⑤

#### The posture idea

- Many people do not contract their muscles when holding postures or during different activities, relying many times on the attachments (ligaments, tendons).
- ➤ The result is injuries of the spine, a weak gait that affects the hip, weak hand grip, even damage to the joint especially the shoulder.
- ▶ The loss of muscle fibers provides less support for the joints.
- ▶ I suggested clients correct posture, contract the muscles, and keep the contraction when performing any activity.
- ▶ The results were great, so the penguin pose was born.