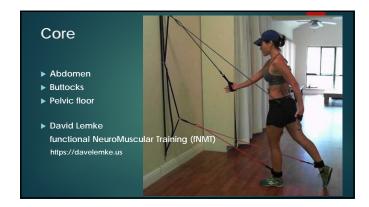

#### Pose 1: Penguin

- ▶ feet hip-width apart, feet aligned with knees
- ▶ knees slightly bent, lower back flat
- ▶ arms straight beside with palms facing forward
- ▶ shoulders back and down
- ▶ tuck in the shoulder blades
- ▶ chin in, parallel to the floor
- ▶ engage the core: abdomen, buttocks, pelvic floor
- ▶ look up ahead and smile ⑤