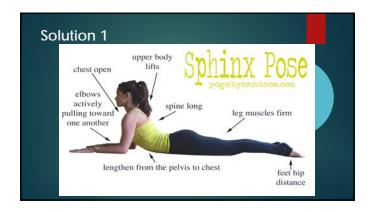

#### The posture idea

- Many people do not contract their muscles when holding postures or during different activities, relying many times on the attachments (ligaments, tendons).
- ➤ The result is injuries of the spine, a weak gait that affects the hip, weak hand grip, even damage to the joint especially the shoulder.
- ▶ The loss of muscle fibers provides less support for the joints.
- ▶ I suggested clients correct posture, contract the muscles, and keep the contraction when performing any activity.
- ▶ The results were great, so the penguin pose was born.