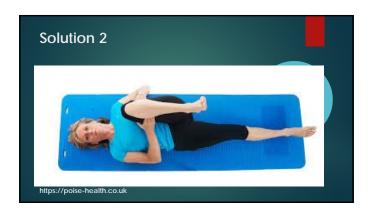

#### The posture idea

- Many people do not contract their muscles when holding postures or during different activities, relying many times on the attachments (ligaments, tendons).
- ➤ The result is injuries of the spine, a weak gait that affects the hip, weak hand grip, even damage to the joint especially the shoulder.
- ▶ The loss of muscle fibers provides less support for the joints.
- ▶ I suggested clients correct posture, contract the muscles, and keep the contraction when performing any activity.
- ▶ The results were great, so the penguin pose was born.