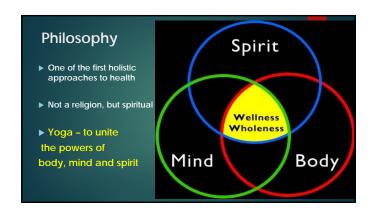

# What is yoga? • Yoga is an ancient Indian knowledge and philosophy. • The word "Yoga" comes from the Sanskrit word "yuj" which means "to unite or integrate".