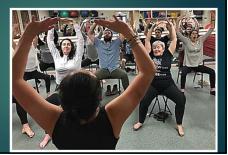

#### Pose 1: Penguin

- ▶ feet hip-width apart, feet aligned with knees
- ▶ knees slightly bent, lower back flat
- ▶ arms straight beside with palms facing forward
- ▶ shoulders back and down
- ▶ tuck in the shoulder blades
- ▶ chin in, parallel to the floor
- ▶ engage the core: abdomen, buttocks, pelvic floor
- ▶ look up ahead and smile ⑤