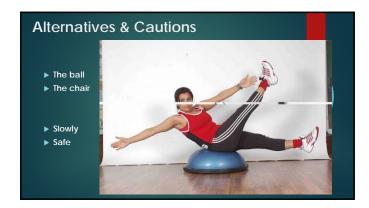

facing forward
- ▶ shoulders back and down
- ▶ tuck in the shoulder blades
- ▶ chin in, parallel to the floor
- ▶ engage the core: abdomen, buttocks, pelvic floor
- ▶ look up ahead and smile ⑤



#### The posture idea

- Many people do not contract their muscles when holding postures or during different activities, relying many times on the attachments (ligaments, tendons).
- ➤ The result is injuries of the spine, a weak gait that affects the hip, weak hand grip, even damage to the joint especially the shoulder.
- ▶ The loss of muscle fibers provides less support for the joints.
- ▶ I suggested clients correct posture, contract the muscles, and keep the contraction when performing any activity.
- ▶ The results were great, so the penguin pose was born.





















































## 

#### Whole Person in Healthcare

"...most importantly, we do it by practicing what we preach: practicing our own self care, and creating more expansion and balance in our own minds, bodies, and spirit."

Kelly Clancy, OTR/L, CHT, Holistic OT



#### Conclusions

The Penguin Pose will add a more integrative start to any OT session, making the patient aware of how to hold a correct posture when walking, exercising, and even resting.

Having the spine and joints in correct anatomical posture with the muscles engaged during any activity will have a positive outcome during an occupational therapy session.

The Lung Ventilation will increase the oxygen intake, improving the participation and involvement of the patient in the OI session.



| Thank you! |