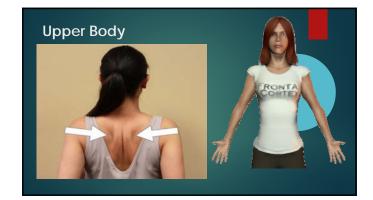

#### Pose 1: Penguin

- ▶ feet hip-width apart, feet aligned with knees
- ▶ knees slightly bent, lower back flat
- ▶ arms straight beside with palms facing forward
- ▶ shoulders back and down
- ▶ tuck in the shoulder blades
- ▶ chin in, parallel to the floor
- ▶ engage the core: abdomen, buttocks, pelvic floor
- ▶ look up ahead and smile ⑤