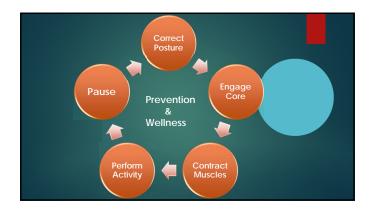

#### The posture idea

- Many people do not contract their muscles when holding postures or during different activities, relying many times on the attachments (ligaments, tendons).
- ➤ The result is injuries of the spine, a weak gait that affects the hip, weak hand grip, even damage to the joint especially the shoulder.
- ▶ The loss of muscle fibers provides less support for the joints.
- ▶ I suggested clients correct posture, contract the muscles, and keep the contraction when performing any activity.
- ▶ The results were great, so the penguin pose was born.

#### Conclusions

The Penguin Pose will add a more integrative start to any OT session, making the patient aware of how to hold a correct posture when walking, exercising, and even resting.

Having the spine and joints in correct anatomical posture with the muscles engaged during any activity will have a positive outcome during an occupational therapy session.