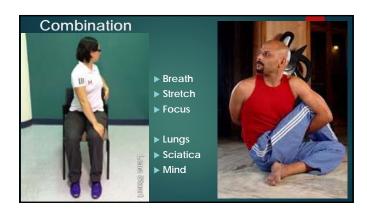

acing forward
- ▶ shoulders back and down
- ▶ tuck in the shoulder blades
- ▶ chin in, parallel to the floor
- ▶ engage the core: abdomen, buttocks, pelvic floor
- ▶ look up ahead and smile ⑤



#### The posture idea

- Many people do not contract their muscles when holding postures or during different activities, relying many times on the attachments (ligaments, tendons).
- ➤ The result is injuries of the spine, a weak gait that affects the hip, weak hand grip, even damage to the joint especially the shoulder.
- ▶ The loss of muscle fibers provides less support for the joints.
- ▶ I suggested clients correct posture, contract the muscles, and keep the contraction when performing any activity.
- ▶ The results were great, so the penguin pose was born.





















































## 

#### Whole Person in Healthcare

"...most importantly, we do it by practicing what we preach: practicing our own self care, and creating more expansion and balance in our own minds, bodies, and spirit."

Kelly Clancy, OTR/L, CHT, Holistic OT



#### Conclusions

The Penguin Pose will add a more integrative start to any OT session, making the patient aware of how to hold a correct posture when walking, exercising, and even resting.

Having the spine and joints in correct anatomical posture with the muscles engaged during any activity will have a positive outcome during an occupational therapy session.

The Lung Ventilation will increase the oxygen intake, improving the participation and involvement of the patient in the OI session.



| Thank you! |