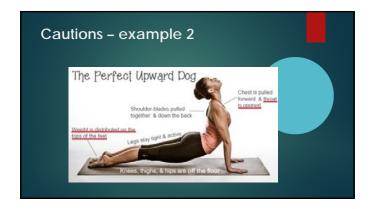

#### The posture idea

- Many people do not contract their muscles when holding postures or during different activities, relying many times on the attachments (ligaments, tendons).
- ➤ The result is injuries of the spine, a weak gait that affects the hip, weak hand grip, even damage to the joint especially the shoulder.
- ▶ The loss of muscle fibers provides less support for the joints.
- ▶ I suggested clients correct posture, contract the muscles, and keep the contraction when performing any activity.
- ▶ The results were great, so the penguin pose was born.