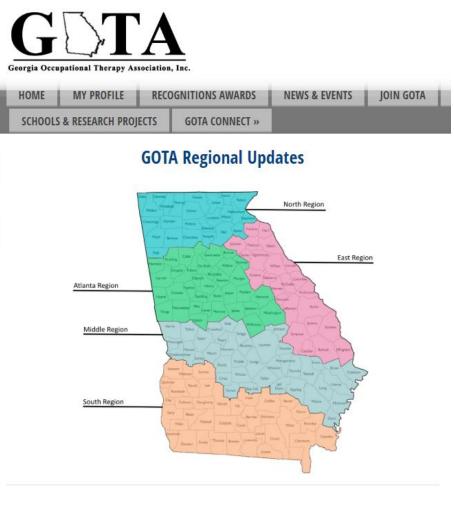

### Regional Updates

Members must be logged-in to access the regional updates tab.

Navigate here by hoovering over Resources and selecting Regional Updates.

### **Regional Updates**

The Regional Updates includes:

- Georgia state map to view regions by county.
- Region specific update section