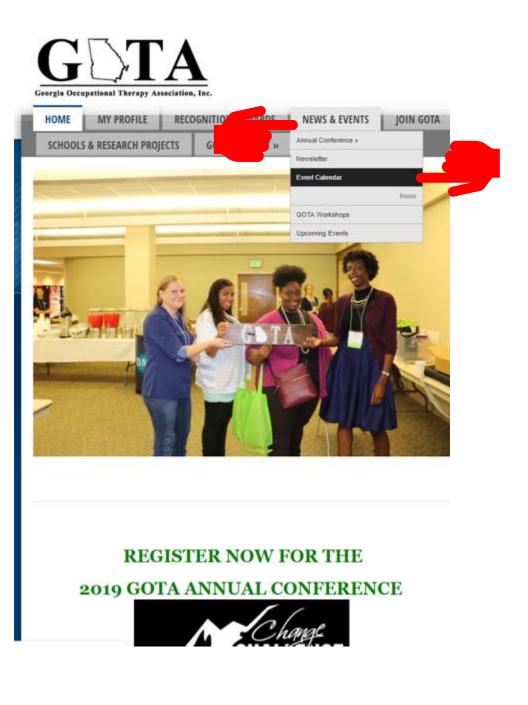

### Event Calendar

- 1. Hoover over News & Events.
- 2. Select Event Calendar.

Please note the Event Calendar and Upcoming Events are two different things.

- The Event Calendar allows users to access all scheduled events throughout the year via a calendar view.
- The Upcoming Events is a list of workshops and continuing education opportunities currently featured by GOTA.

### Event Calendar

The Event Calendar allows users to access all scheduled events throughout the year via a calendar view.

Hoovering over the event provides a popup box including full date and event time.