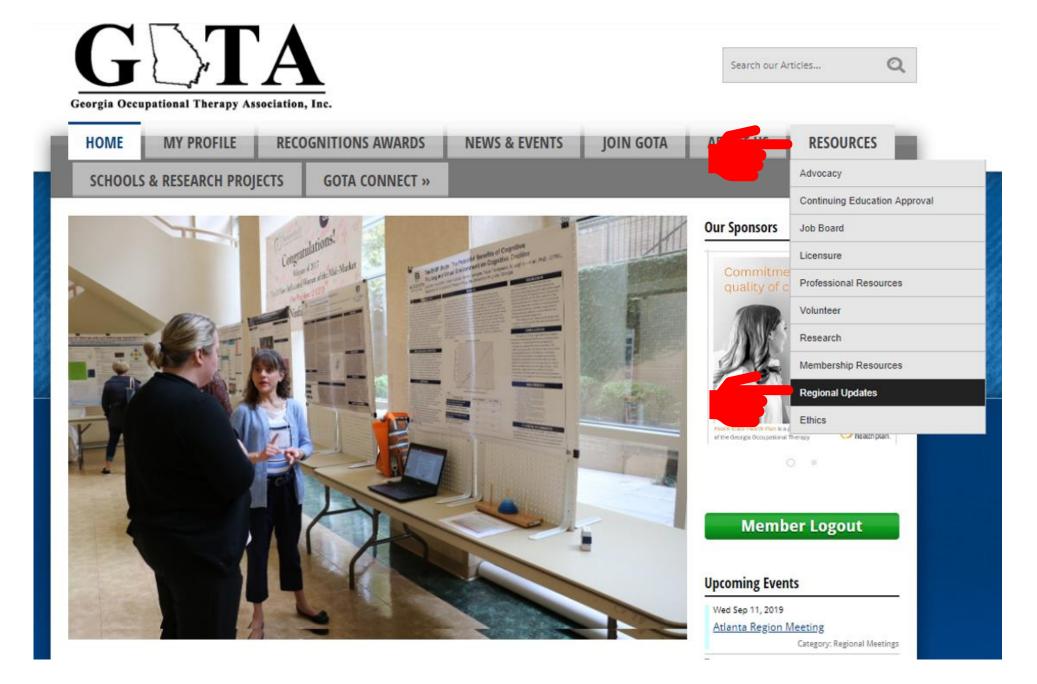

### Regional Updates

Members must be logged-in to access the regional updates tab.

Navigate here by hoovering over Resources and selecting Regional Updates.